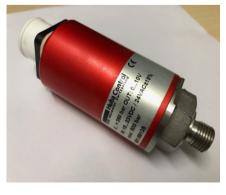

#### Linear Transducer (LVDT) & Short Sensor

We provide linear transducers for hydraulic applications, injection molding machines and other positioning applications. Our Linear Transducers include Non-Contact Magnetostritive, Linear Position, Displacement Linear Transducers, Rod or Rodless as well as Compact Linear Displacement Transducers. We can also customize the product for your application needs.