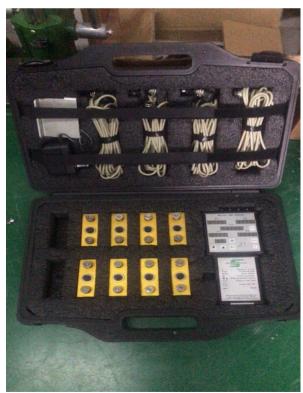

#### Linear Transducer (LVDT) & Short Sensor

We provide linear transducers for hydraulic applications, injection molding machines and other positioning applications. Our Linear Transducers include Non-Contact Magnetostritive, Linear Position, Displacement Linear Transducers, Rod or Rodless as well as Compact Linear Displacement Transducers. We can also customize the product for your application needs.

We provide competitive pricing for OEM's, End Users and Distributors and offer free technical support.