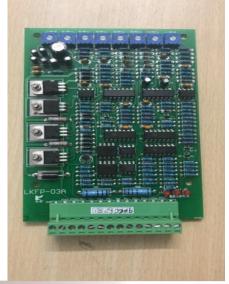

#### **HMI & Propositional Card**

Vision Hydraulics India is a trusted name in the industry that manufactures Human Interface Machines. These efficient and high functionality machines are used for providing complete visualization & control between a human and a machine or application. The proposed collection finds a significant role in monitoring, controlling, diagnosing and managing the applications. Features:

- Efficient
- Provides full visualization and control
- Easy to design and set up