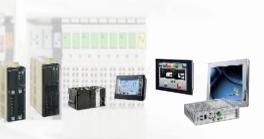

#### **HMI & Propositional Card**

Vision Hydraulics India is a trusted name in the industry that manufactures Human Interface Machines. These efficient and high functionality machines are used for providing complete visualization & control between a human and a machine or application. The proposed collection finds a significant role in monitoring, controlling, diagnosing and managing the applications. Features:

#### PLC

PLC implementation, testing, and support of each and project. KMPS can provide fully automated systems with sequential operations for continuous, batch (ISA88), and semi-batch processes. we can provide extensive documentation for the control system, control panels, and electrical design which can be tailored to customer specific requirements.