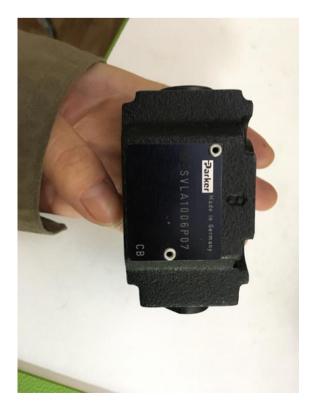

We are dealing with Danfoss, Eaten, Nachi, Parker, Rexorth, Polyhydron,

| Parker Denison T6, T7 series |                              |                 |                                  |                                      | Tokimec SQP series                      |                              |                                    |                                  |
|------------------------------|------------------------------|-----------------|----------------------------------|--------------------------------------|-----------------------------------------|------------------------------|------------------------------------|----------------------------------|
| Single<br>pump               | T6C<br>T7B<br>T6GC<br>T6D    |                 | T6CC T7BB T6GCC T6DC             | Treble pump                          | Single                                  | SQP1<br>SQP2<br>SQP3<br>SQP4 | Double<br>pump                     | SQP21<br>SQP31<br>SQP32<br>SQP41 |
|                              | — T7D<br>— T6E               | Double          | 1000                             | T6DCC<br>T6EDC                       | pump                                    | 3914                         |                                    | SQP42<br>SQP43                   |
|                              |                              |                 | T6EC<br>T6ED                     |                                      |                                         |                              |                                    |                                  |
| Eaton Vickers V,VQ series    |                              |                 |                                  |                                      | Yuken PV2R series                       |                              |                                    |                                  |
| Single<br>pump               | 20V<br>25V<br>35V<br>45V     | Double pump     | 2520V<br>3520V<br>3525V<br>4520V | 2520VQ<br>3520VQ<br>3525VQ<br>4520VQ | Single<br>pump                          | PV2R1<br>PV2R2<br>PV2R3      | Double<br>pump                     | PV2R21<br>PV2R31<br>PV2R32       |
|                              |                              |                 |                                  |                                      | V10 , V20series                         |                              |                                    |                                  |
|                              | 20VQ                         |                 | 4525V                            | 4525VQ                               |                                         | 01, 02,                      | V20                                | 05 , 06                          |
|                              | 25VQ                         |                 | 4535V                            | 4535VQ                               | V10                                     | 04, 05                       |                                    | 07 , 08 ,<br>09                  |
|                              | 35VQ<br>45VQ                 |                 |                                  |                                      |                                         | 06 , 07                      |                                    | 10, 11                           |
| Sauer Danfoss series         |                              |                 |                                  | Rexroth seri                         | ries Kawasaki se                        |                              | eries                              | Motor                            |
| PV20<br>series               | PV20<br>PV21<br>PV22<br>PV23 | PV90R<br>series | PV90R55<br>PV90R75<br>PV90R10    | Variable<br>dis placem ent           | A7V<br>A10VS031<br>A10VS032<br>A10VS052 | Pump                         | K3V63DT<br>K3V112D<br>T<br>K3V140D | M4<br>M5<br>45M                  |
|                              | PV24<br>PV25<br>PV26         |                 | 0                                |                                      | A4VSO                                   |                              | K3V180D<br>T<br>K5V140             | 4311                             |
|                              |                              |                 |                                  |                                      |                                         |                              | K5V200                             |                                  |