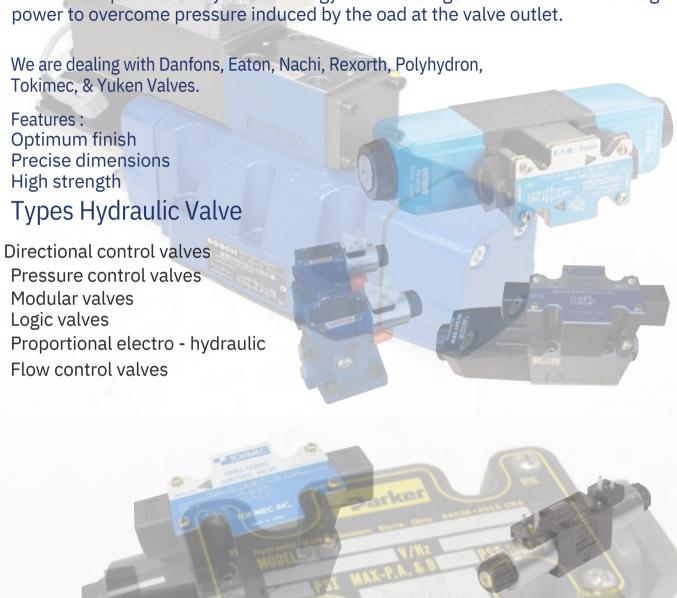

## Hydraulics Valve

With the support of our team of procuring agent, we are offering quality assured hydraulics valve. These Valves are a mechanical source of power that converts mechanical power into hydraulic energy. our offered generates flow with enough power to overcome pressure induced by the oad at the valve outlet.