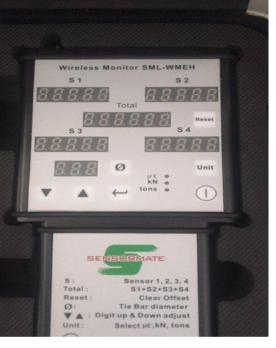

#### **HMI & Propositional Card**

Vision Hydraulics India is a trusted name in the industry that manufactures Human Interface Machines. These efficient and high functionality machines are used for providing complete visualization & control between a human and a machine or application. The proposed collection finds a significant role in monitoring, controlling, diagnosing and managing the applications. Features:

- Efficient
- Provides full visualization and control
- Easy to design and set up