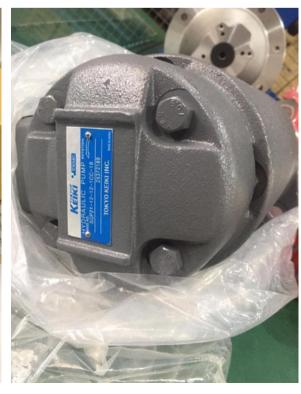

We are dealing with Danfoss, Eaten, Nachi, Parker, Rexorth, Polyhydron,

| Parker Denison T6, T7 series |                              |                 |                                  |                                      | Tokimec SQP series                      |                              |                                    |                                  |
|------------------------------|------------------------------|-----------------|----------------------------------|--------------------------------------|-----------------------------------------|------------------------------|------------------------------------|----------------------------------|
| Single<br>pump               | T6C<br>T7B<br>T6GC<br>T6D    |                 | T6CC T7BB T6GCC T6DC             | Treble pump                          | Single                                  | SQP1<br>SQP2<br>SQP3<br>SQP4 | Double<br>pump                     | SQP21<br>SQP31<br>SQP32<br>SQP41 |
|                              | — T7D<br>— T6E               | Double          | 1000                             | T6DCC<br>T6EDC                       | pump                                    | 3914                         |                                    | SQP42<br>SQP43                   |
|                              |                              |                 | T6EC<br>T6ED                     |                                      |                                         |                              |                                    |                                  |
| Eaton Vickers V,VQ series    |                              |                 |                                  |                                      | Yuken PV2R series                       |                              |                                    |                                  |
| Single<br>pump               | 20V<br>25V<br>35V<br>45V     | Double pump     | 2520V<br>3520V<br>3525V<br>4520V | 2520VQ<br>3520VQ<br>3525VQ<br>4520VQ | Single<br>pump                          | PV2R1<br>PV2R2<br>PV2R3      | Double<br>pump                     | PV2R21<br>PV2R31<br>PV2R32       |
|                              |                              |                 |                                  |                                      | V10 , V20series                         |                              |                                    |                                  |
|                              | 20VQ                         |                 | 4525V                            | 4525VQ                               |                                         | 01, 02,                      | V20                                | 05 , 06                          |
|                              | 25VQ                         |                 | 4535V                            | 4535VQ                               | V10                                     | 04, 05                       |                                    | 07 , 08 ,<br>09                  |
|                              | 35VQ<br>45VQ                 |                 |                                  |                                      |                                         | 06 , 07                      |                                    | 10, 11                           |
| Sauer Danfoss series         |                              |                 |                                  | Rexroth seri                         | ries Kawasaki se                        |                              | eries                              | Motor                            |
| PV20<br>series               | PV20<br>PV21<br>PV22<br>PV23 | PV90R<br>series | PV90R55<br>PV90R75<br>PV90R10    | Variable<br>dis placem ent           | A7V<br>A10VS031<br>A10VS032<br>A10VS052 | Pump                         | K3V63DT<br>K3V112D<br>T<br>K3V140D | M4<br>M5<br>45M                  |
|                              | PV24<br>PV25<br>PV26         |                 | 0                                |                                      | A4VSO                                   |                              | K3V180D<br>T<br>K5V140             | 4311                             |
|                              |                              |                 |                                  |                                      |                                         |                              | K5V200                             |                                  |