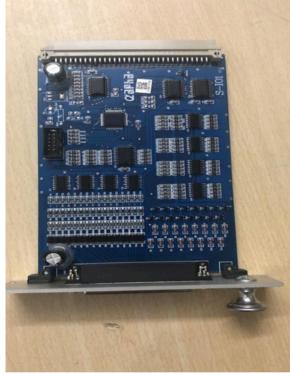

#### **HMI & Propositional Card**

Vision Hydraulics India is a trusted name in the industry that manufactures Human Interface Machines. These efficient and high functionality machines are used for providing complete visualization & control between a human and a machine or application. The proposed collection finds a significant role in monitoring, controlling, diagnosing and managing the applications. Features:

- Efficient
- Provides full visualization and control
- Easy to design and set up