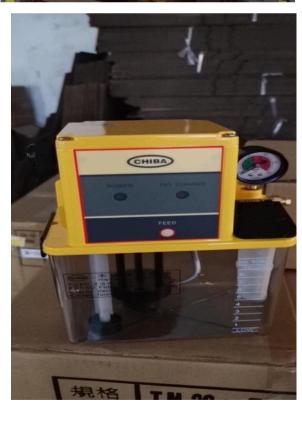

#### HYDRAULIC PUMPS

With the support of our team of producing agent, we are offering quality assured Hydraulic pumps. These hydraulic pumps are a mechanical source of power that converts mechnical power into hydraulic energy. Our offered induced by the load at the pump outlet

We are dealing with Danfoss, Eaten, Nachi, Parker, Rexorth, Polyhydron,

| Parker Denison T6, T7 series |                              |                 |                                  |                                      | Tokimec SQP series                      |                              |                                    |                                  |
|------------------------------|------------------------------|-----------------|----------------------------------|--------------------------------------|-----------------------------------------|------------------------------|------------------------------------|----------------------------------|
| Single<br>pump               | T6C<br>T7B<br>T6GC<br>T6D    |                 | T6CC T7BB T6GCC T6DC             | Treble pump                          | Single                                  | SQP1<br>SQP2<br>SQP3<br>SQP4 | Double<br>pump                     | SQP21<br>SQP31<br>SQP32<br>SQP41 |
|                              | — T7D<br>— T6E               | Double          | 1000                             | T6DCC<br>T6EDC                       | pump                                    | 3914                         |                                    | SQP42<br>SQP43                   |
|                              |                              |                 | T6EC<br>T6ED                     |                                      |                                         |                              |                                    |                                  |
| Eaton Vickers V,VQ series    |                              |                 |                                  |                                      | Yuken PV2R series                       |                              |                                    |                                  |
| Single<br>pump               | 20V<br>25V<br>35V<br>45V     | Double pump     | 2520V<br>3520V<br>3525V<br>4520V | 2520VQ<br>3520VQ<br>3525VQ<br>4520VQ | Single<br>pump                          | PV2R1<br>PV2R2<br>PV2R3      | Double<br>pump                     | PV2R21<br>PV2R31<br>PV2R32       |
|                              |                              |                 |                                  |                                      | V10 , V20series                         |                              |                                    |                                  |
|                              | 20VQ                         |                 | 4525V                            | 4525VQ                               |                                         | 01, 02,                      | V20                                | 05 , 06                          |
|                              | 25VQ                         |                 | 4535V                            | 4535VQ                               | V10                                     | 04, 05                       |                                    | 07 , 08 ,<br>09                  |
|                              | 35VQ<br>45VQ                 |                 |                                  |                                      |                                         | 06 , 07                      |                                    | 10, 11                           |
| Sauer Danfoss series         |                              |                 |                                  | Rexroth seri                         | ries Kawasaki se                        |                              | eries                              | Motor                            |
| PV20<br>series               | PV20<br>PV21<br>PV22<br>PV23 | PV90R<br>series | PV90R55<br>PV90R75<br>PV90R10    | Variable<br>dis placem ent           | A7V<br>A10VS031<br>A10VS032<br>A10VS052 | Pump                         | K3V63DT<br>K3V112D<br>T<br>K3V140D | M4<br>M5<br>45M                  |
|                              | PV24<br>PV25<br>PV26         |                 | 0                                |                                      | A4VSO                                   |                              | K3V180D<br>T<br>K5V140             | 4311                             |
|                              |                              |                 |                                  |                                      |                                         |                              | K5V200                             |                                  |