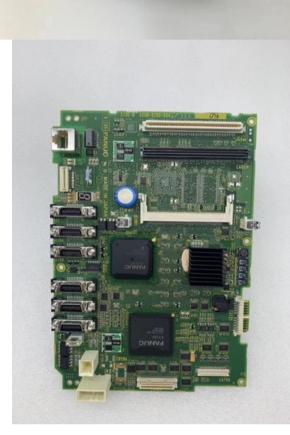

#### **HMI & Propositional Card**

Vision Hydraulics India is a trusted name in the industry that manufactures Human Interface Machines. These efficient and high functionality machines are used for providing complete visualization & control between a human and a machine or application. The proposed collection finds a significant role in monitoring, controlling, diagnosing and managing the applications. Features:

#### PLC

PLC implementation, testing, and support of each and project. KMPS can provide fully automated systems with sequential operations for continuous, batch (ISA88), and semi-batch processes. we can provide extensive documentation for the control system, control panels, and electrical design which can be tailored to customer specific requirements.