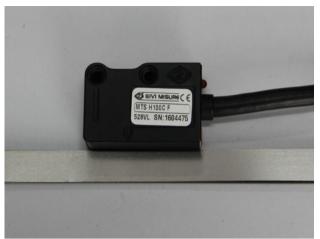

#### Linear Transducer (LVDT) & Short Sensor

We provide linear transducers for hydraulic applications, injection molding machines and other positioning applications. Our Linear Transducers include Non-Contact Magnetostritive, Linear Position, Displacement Linear Transducers, Rod or Rodless as well as Compact Linear Displacement Transducers. We can also customize the product for your application needs.

We provide competitive pricing for OEM's, End Users and Distributors and offer free technical support.