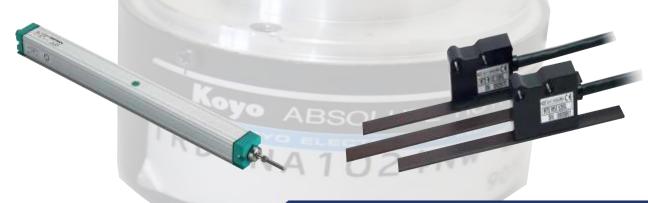

#### Linear Transducer (LVDT) & Short Sensor

We provide linear transducers for hydraulic applications, injection molding machines and other positioning applications. Our Linear Transducers include Non-Contact Magnetostritive, Linear Position, Displacement Linear Transducers, Rod or Rodless as well as Compact Linear Displacement Transducers. We can also customize the product for your application needs.