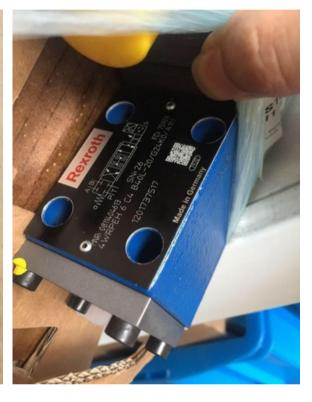

## Hydraulics Valve

With the support of our team of procuring agent, we are offering quality assured hydraulics valve. These Valves are a mechanical source of power that converts mechanical power into hydraulic energy. our offered generates flow with enough power to overcome pressure induced by the oad at the valve outlet.