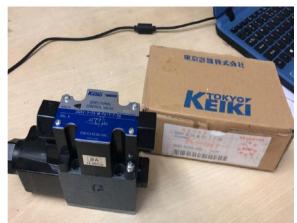

## Hydraulics Valve

With the support of our team of procuring agent, we are offering quality assured hydraulics valve. These Valves are a mechanical source of power that converts mechanical power into hydraulic energy. our offered generates flow with enough power to overcome pressure induced by the oad at the valve outlet.