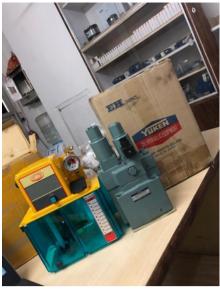

#### HYDRAULIC PUMPS

With the support of our team of producing agent, we are offering quality assured Hydraulic pumps. These hydraulic pumps are a mechanical source of power that converts mechnical power into hydraulic energy. Our offered induced by the load at the pump outlet

We are dealing with Danfoss, Eaten, Nachi, Parker, Rexorth, Polyhydron,

| Parker Denison T6, T7 series |                              |                 |                                  |                                      | Tokimec SQP series                      |                              |                                    |                                  |
|------------------------------|------------------------------|-----------------|----------------------------------|--------------------------------------|-----------------------------------------|------------------------------|------------------------------------|----------------------------------|
| Single<br>pump               | T6C<br>T7B<br>T6GC<br>T6D    |                 | T6CC T7BB T6GCC T6DC             | Treble pump                          | Single                                  | SQP1<br>SQP2<br>SQP3<br>SQP4 | Double<br>pump                     | SQP21<br>SQP31<br>SQP32<br>SQP41 |
|                              | — T7D<br>— T6E               | Double          | 1000                             | T6DCC<br>T6EDC                       | pump                                    | 3914                         |                                    | SQP42<br>SQP43                   |
|                              |                              |                 | T6EC<br>T6ED                     |                                      |                                         |                              |                                    |                                  |
| Eaton Vickers V,VQ series    |                              |                 |                                  |                                      | Yuken PV2R series                       |                              |                                    |                                  |
| Single<br>pump               | 20V<br>25V<br>35V<br>45V     | Double pump     | 2520V<br>3520V<br>3525V<br>4520V | 2520VQ<br>3520VQ<br>3525VQ<br>4520VQ | Single<br>pump                          | PV2R1<br>PV2R2<br>PV2R3      | Double<br>pump                     | PV2R21<br>PV2R31<br>PV2R32       |
|                              |                              |                 |                                  |                                      | V10 , V20series                         |                              |                                    |                                  |
|                              | 20VQ                         |                 | 4525V                            | 4525VQ                               |                                         | 01, 02,                      | V20                                | 05 , 06                          |
|                              | 25VQ                         |                 | 4535V                            | 4535VQ                               | V10                                     | 04, 05                       |                                    | 07 , 08 ,<br>09                  |
|                              | 35VQ<br>45VQ                 |                 |                                  |                                      |                                         | 06 , 07                      |                                    | 10, 11                           |
| Sauer Danfoss series         |                              |                 |                                  | Rexroth seri                         | ries Kawasaki se                        |                              | eries                              | Motor                            |
| PV20<br>series               | PV20<br>PV21<br>PV22<br>PV23 | PV90R<br>series | PV90R55<br>PV90R75<br>PV90R10    | Variable<br>dis placem ent           | A7V<br>A10VS031<br>A10VS032<br>A10VS052 | Pump                         | K3V63DT<br>K3V112D<br>T<br>K3V140D | M4<br>M5<br>45M                  |
|                              | PV24<br>PV25<br>PV26         |                 | 0                                |                                      | A4VSO                                   |                              | K3V180D<br>T<br>K5V140             | 4311                             |
|                              |                              |                 |                                  |                                      |                                         |                              | K5V200                             |                                  |