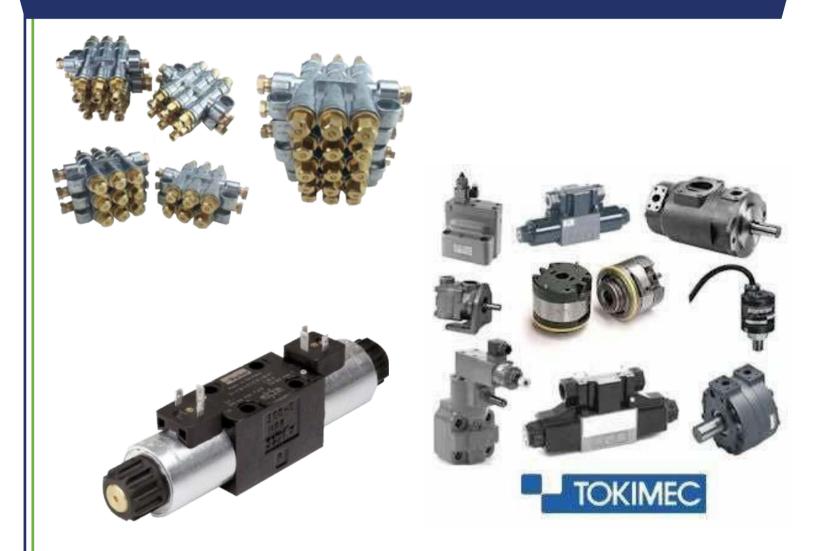

#### HYDRAULIC PUMPS

With the support of our team of producing agent, we are offering quality assured Hydraulic pumps. These hydraulic pumps are a mechanical source of power that converts mechnical power into hydraulic energy. Our offered induced by the load at the pump outlet

We are dealing with Danfoss, Eaten, Nachi, Parker, Rexorth, Polyhydron,

| Parker Denison T6, T7 series |                              |                 |                                  |                                      | Tokimec SQP series                      |                              |                                    |                                  |
|------------------------------|------------------------------|-----------------|----------------------------------|--------------------------------------|-----------------------------------------|------------------------------|------------------------------------|----------------------------------|
| Single<br>pump               | T6C<br>T7B<br>T6GC<br>T6D    |                 | T6CC T7BB T6GCC T6DC             | Treble pump                          | Single                                  | SQP1<br>SQP2<br>SQP3<br>SQP4 | Double<br>pump                     | SQP21<br>SQP31<br>SQP32<br>SQP41 |
|                              | — T7D<br>— T6E               | Double          | 1000                             | T6DCC<br>T6EDC                       | pump                                    | 3914                         |                                    | SQP42<br>SQP43                   |
|                              |                              |                 | T6EC<br>T6ED                     |                                      |                                         |                              |                                    |                                  |
| Eaton Vickers V,VQ series    |                              |                 |                                  |                                      | Yuken PV2R series                       |                              |                                    |                                  |
| Single<br>pump               | 20V<br>25V<br>35V<br>45V     | Double pump     | 2520V<br>3520V<br>3525V<br>4520V | 2520VQ<br>3520VQ<br>3525VQ<br>4520VQ | Single<br>pump                          | PV2R1<br>PV2R2<br>PV2R3      | Double<br>pump                     | PV2R21<br>PV2R31<br>PV2R32       |
|                              |                              |                 |                                  |                                      | V10 , V20series                         |                              |                                    |                                  |
|                              | 20VQ                         |                 | 4525V                            | 4525VQ                               |                                         | 01, 02,                      | V20                                | 05 , 06                          |
|                              | 25VQ                         |                 | 4535V                            | 4535VQ                               | V10                                     | 04, 05                       |                                    | 07 , 08 ,<br>09                  |
|                              | 35VQ<br>45VQ                 |                 |                                  |                                      |                                         | 06 , 07                      |                                    | 10, 11                           |
| Sauer Danfoss series         |                              |                 |                                  | Rexroth seri                         | ries Kawasaki se                        |                              | eries                              | Motor                            |
| PV20<br>series               | PV20<br>PV21<br>PV22<br>PV23 | PV90R<br>series | PV90R55<br>PV90R75<br>PV90R10    | Variable<br>dis placem ent           | A7V<br>A10VS031<br>A10VS032<br>A10VS052 | Pump                         | K3V63DT<br>K3V112D<br>T<br>K3V140D | M4<br>M5<br>45M                  |
|                              | PV24<br>PV25<br>PV26         |                 | 0                                |                                      | A4VSO                                   |                              | K3V180D<br>T<br>K5V140             | 4311                             |
|                              |                              |                 |                                  |                                      |                                         |                              | K5V200                             |                                  |

## Pump kit & Shaft

We are offering a superior quality of Tokimec Replacement CARTRIDGE KITS and SHAFTS. This will be a one to one replacement in your current Tokimec Pump. The product is widely appreciated for its incomparable attributes like long service life and low maintenance. The product is imported from Japan. In order to meet the divergent demands of the clients, we offer these products in diverse sizes within the stipulated time frame.

We Offer Tokimec Replacement Cartridge Kits In Both V Type And VQ Type.