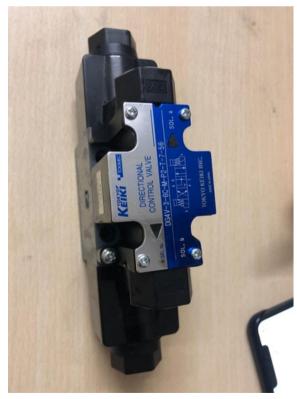

## Hydraulics Valve

With the support of our team of procuring agent, we are offering quality assured hydraulics valve. These Valves are a mechanical source of power that converts mechanical power into hydraulic energy. our offered generates flow with enough power to overcome pressure induced by the oad at the valve outlet.