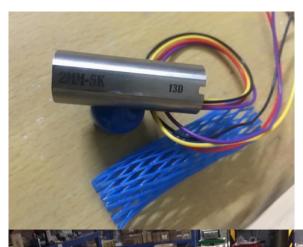

#### Linear Transducer (LVDT) & Short Sensor

We provide linear transducers for hydraulic applications, injection molding machines and other positioning applications. Our Linear Transducers include Non-Contact Magnetostritive, Linear Position, Displacement Linear Transducers, Rod or Rodless as well as Compact Linear Displacement Transducers. We can also customize the product for your application needs.